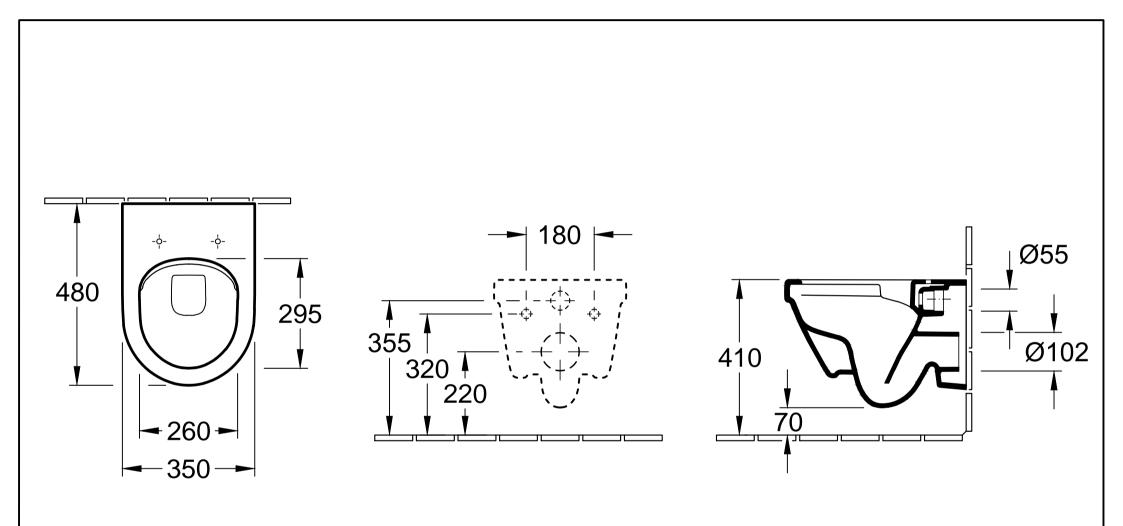

| Benennung<br>ARCHITECTURA DirectFlush<br>4687 R0 - WWC TS |  |           |            | Villeroy&Boch                                                                                                                                                                                                                                                                                                                                                 |
|-----------------------------------------------------------|--|-----------|------------|---------------------------------------------------------------------------------------------------------------------------------------------------------------------------------------------------------------------------------------------------------------------------------------------------------------------------------------------------------------|
| Geändert:                                                 |  | Freigabe: | DS         | Ohne unsere Genehmigung darf diese Zeichnung<br>weder vervielfältigt, noch dritten Personen oder<br>Konkurrenzfirmen mitgeteilt werden.<br>Die Verwendung der Daten/technischen Zeichnungen<br>erfolgt auf eigenes Risiko, unter Ausschluss jeglicher<br>Haftung von Villeroy & Boch. Maßangaben sind<br>unverbindlich; Modelländerungen bleiben vorbehalten. |
|                                                           |  | Datum:    | 20.01.2015 |                                                                                                                                                                                                                                                                                                                                                               |
|                                                           |  | Gez.:     | SC         |                                                                                                                                                                                                                                                                                                                                                               |
|                                                           |  | Datum:    | 07.2014    |                                                                                                                                                                                                                                                                                                                                                               |