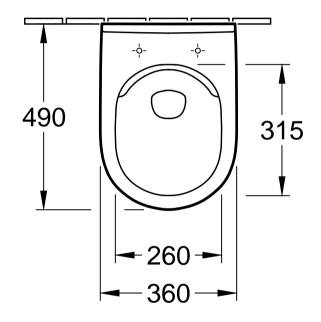

| O.novo DirectFlush 5688 R0 - WWC TS compact |            |           |            | Villeroy&Boch                                                                                                                                                                                                                                                                                                                               |
|---------------------------------------------|------------|-----------|------------|---------------------------------------------------------------------------------------------------------------------------------------------------------------------------------------------------------------------------------------------------------------------------------------------------------------------------------------------|
| Geändert:                                   | 10.02.2016 | Freigabe: | DS         | Ohne unsere Genehmigung darf diese Zeichnung weder vervielfältigt, noch dritten Personen oder Konkurrenzfirmen mitgeteilt werden. Die Verwendung der Daten/technischen Zeichnungen erfolgt auf eigenes Risiko, unter Ausschluss jeglicher Haftung von Villeroy & Boch. Maßangaben sind unverbindlich; Modelländerungen bleiben vorbehalten. |
|                                             |            | Datum:    | 01.09.2015 |                                                                                                                                                                                                                                                                                                                                             |
|                                             |            | Gez.:     | MHK        |                                                                                                                                                                                                                                                                                                                                             |
|                                             |            | Datum:    | 08.2015    |                                                                                                                                                                                                                                                                                                                                             |