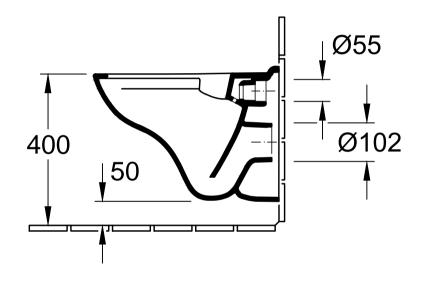

| O.novo DirectFlush 5688 R0 - WWC TS compact |            |           |            | Villeroy&Boch                                                                                                                                                                                                                                                                                                                               |
|---------------------------------------------|------------|-----------|------------|---------------------------------------------------------------------------------------------------------------------------------------------------------------------------------------------------------------------------------------------------------------------------------------------------------------------------------------------|
| Geändert:                                   | 10.02.2016 | Freigabe: | DS         | Ohne unsere Genehmigung darf diese Zeichnung weder vervielfältigt, noch dritten Personen oder Konkurrenzfirmen mitgeteilt werden. Die Verwendung der Daten/technischen Zeichnungen erfolgt auf eigenes Risiko, unter Ausschluss jeglicher Haftung von Villeroy & Boch. Maßangaben sind unverbindlich; Modelländerungen bleiben vorbehalten. |
|                                             |            | Datum:    | 01.09.2015 |                                                                                                                                                                                                                                                                                                                                             |
|                                             |            | Gez.:     | MHK        |                                                                                                                                                                                                                                                                                                                                             |
|                                             |            | Datum:    | 08.2015    |                                                                                                                                                                                                                                                                                                                                             |