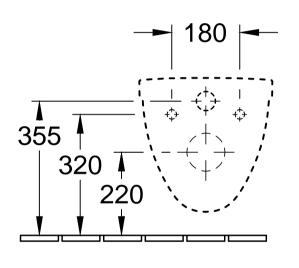

| O.novo DirectFlush 5688 R0 - WWC TS compact |            |           |            | Villeroy&Boch                                                                                                                                                                                                                                                                                                                               |
|---------------------------------------------|------------|-----------|------------|---------------------------------------------------------------------------------------------------------------------------------------------------------------------------------------------------------------------------------------------------------------------------------------------------------------------------------------------|
| Geändert:                                   | 10.02.2016 | Freigabe: | DS         | Ohne unsere Genehmigung darf diese Zeichnung weder vervielfältigt, noch dritten Personen oder Konkurrenzfirmen mitgeteilt werden. Die Verwendung der Daten/technischen Zeichnungen erfolgt auf eigenes Risiko, unter Ausschluss jeglicher Haftung von Villeroy & Boch. Maßangaben sind unverbindlich; Modelländerungen bleiben vorbehalten. |
|                                             |            | Datum:    | 01.09.2015 |                                                                                                                                                                                                                                                                                                                                             |
|                                             |            | Gez.:     | MHK        |                                                                                                                                                                                                                                                                                                                                             |
|                                             |            | Datum:    | 08.2015    |                                                                                                                                                                                                                                                                                                                                             |