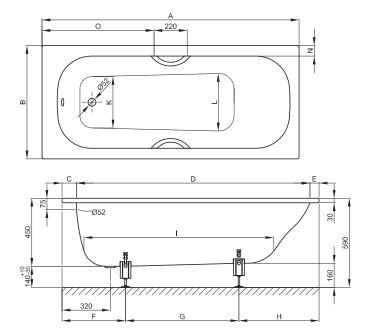

## Abmessung

| Bestell-Nr.     | Maße in mm       | Α    | В   | С   | D    | E  | F   | G   | Н   | 1    | K   | L   | N  | 0   | Nutzinhalt* |
|-----------------|------------------|------|-----|-----|------|----|-----|-----|-----|------|-----|-----|----|-----|-------------|
| 1268 <b>Neu</b> | 1500 × 700 × 450 | 1500 | 700 | 100 | 1330 | 70 | 400 | 520 | 580 | 1070 | 450 | 475 | 70 | 640 | 108 Liter   |
| 1269 <b>Neu</b> | 1600 × 750 × 450 | 1600 | 750 | 100 | 1430 | 70 | 400 | 620 | 580 | 1170 | 470 | 495 | 70 | 690 | 136 Liter   |
| 3110            | 1700 × 750 × 450 | 1700 | 750 | 95  | 1535 | 70 | 420 | 690 | 590 | 1260 | 470 | 500 | 70 | 740 | 139 Liter   |
| 1271            | 1800 × 700 × 450 | 1800 | 700 | 100 | 1635 | 65 | 460 | 730 | 610 | 1360 | 420 | 450 | 70 | 790 | 140 Liter   |
| 1272            | 1800 × 750 × 450 | 1800 | 750 | 100 | 1635 | 65 | 460 | 730 | 610 | 1360 | 420 | 450 | 95 | 790 | 140 Liter   |
| 1270            | 1800 × 800 × 450 | 1800 | 800 | 100 | 1635 | 65 | 430 | 790 | 580 | 1360 | 510 | 520 | 65 | 790 | 150 Liter   |