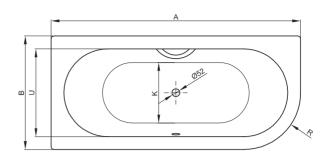

## **BETTE**STARLET IV

Zeichnung: 165 x 75 cm, Bestell-Nr. 6650

| Abmessung        | Α    | В   | D    | F   | G   | Н   | I    | K   | R   | U   | Bestell-Nr. | Nutzinhalt ** |
|------------------|------|-----|------|-----|-----|-----|------|-----|-----|-----|-------------|---------------|
| 165 x 75 x 42 cm | 1650 | 750 | 1440 | 500 | 650 | 500 | 1170 | 485 | 375 | 540 | 6650        | 116 Liter     |
| 175 x 80 x 42 cm | 1750 | 800 | 1540 | 550 | 650 | 550 | 1270 | 535 | 400 | 590 | 6660        | 139 Liter     |
| 185 x 85 x 42 cm | 1850 | 850 | 1640 | 550 | 750 | 550 | 1370 | 585 | 425 | 640 | 6670        | 164 Liter     |
|                  |      |     |      |     |     |     |      |     |     |     |             |               |

Alle Angaben in mm.

 $<sup>^{**} \ \</sup>text{Nutzinhalt: Wasserinhalt abz\"{u}glich 70 Liter Verdr\"{a}ngung. Produktionsbedingte} \ \ddot{\text{A}} nderungen \ und \ \text{Toleranzen vorbehalten}.$