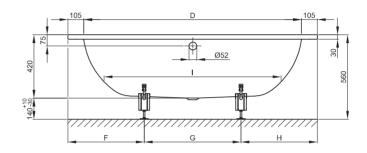

## **BETTE**STARLET IV

Zeichnung: 165 x 75 cm, Bestell-Nr. 6650

| Abmessung        | Α    | В   | D    | F   | G   | Н   | I    | K   | R   | U   | Bestell-Nr. | Nutzinhalt ** |
|------------------|------|-----|------|-----|-----|-----|------|-----|-----|-----|-------------|---------------|
| 165 x 75 x 42 cm | 1650 | 750 | 1440 | 500 | 650 | 500 | 1170 | 485 | 375 | 540 | 6650        | 116 Liter     |
| 175 x 80 x 42 cm | 1750 | 800 | 1540 | 550 | 650 | 550 | 1270 | 535 | 400 | 590 | 6660        | 139 Liter     |
| 185 x 85 x 42 cm | 1850 | 850 | 1640 | 550 | 750 | 550 | 1370 | 585 | 425 | 640 | 6670        | 164 Liter     |
|                  |      |     |      |     |     |     |      |     |     |     |             |               |

Alle Angaben in mm.

 $<sup>^{**} \ \</sup>text{Nutzinhalt: Wasserinhalt abz\"{u}glich 70 Liter Verdr\"{a}ngung. Produktionsbedingte} \ \ddot{\text{A}} nderungen \ und \ \text{Toleranzen vorbehalten}.$