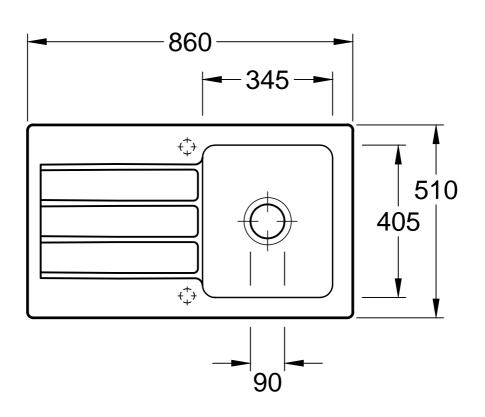

| ARCHITECTURA 50<br>3350 00 - Einbauspüle |                 |                   | Villeroy&Boch                                                                                                                                        |
|------------------------------------------|-----------------|-------------------|------------------------------------------------------------------------------------------------------------------------------------------------------|
| Geändert:                                | Freigabe:       | cs                | Ohne unsere Genehmigung darf diese Zeichnung<br>weder vervielfältigt, noch dritten Personen oder<br>Konkurrenzfirmen mitgeteilt werden.              |
|                                          |                 |                   |