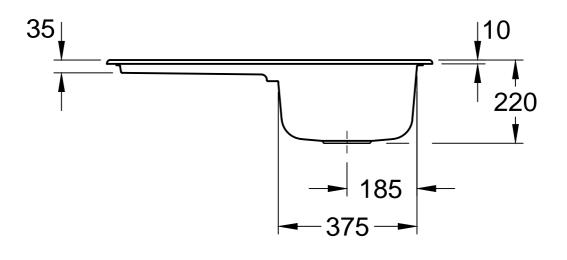

| ARCHITECTURA 50<br>3350 00 - Einbauspüle |                 |                   | Villeroy&Boch                                                                                                                                        |
|------------------------------------------|-----------------|-------------------|------------------------------------------------------------------------------------------------------------------------------------------------------|
| Geändert:                                | Freigabe:       | cs                | Ohne unsere Genehmigung darf diese Zeichnung<br>weder vervielfältigt, noch dritten Personen oder<br>Konkurrenzfirmen mitgeteilt werden.              |
|                                          |                 |                   |