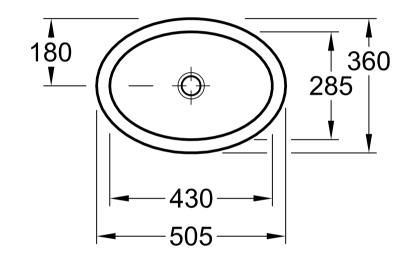

| LOOP & FRIENDS<br>6161 10 - UWT oval |                |         |           | Villeroy&Boch                                                                                                                                                                                                                                                                                                                                                 |
|--------------------------------------|----------------|---------|-----------|---------------------------------------------------------------------------------------------------------------------------------------------------------------------------------------------------------------------------------------------------------------------------------------------------------------------------------------------------------------|
| Geändert:                            | 21.11.2011 MHK | Maßstab | 1:10      | Ohne unsere Genehmigung darf diese Zeichnung<br>weder vervielfältigt, noch dritten Personen oder<br>Konkurrenzfirmen mitgeteilt werden.<br>Die Verwendung der Daten/technischen Zeichnungen<br>erfolgt auf eigenes Risiko, unter Ausschluss jeglicher<br>Haftung von Villeroy & Boch. Maßangaben sind<br>unverbindlich; Modelländerungen bleiben vorbehalten. |
|                                      |                | Gez.:   | HARU      |                                                                                                                                                                                                                                                                                                                                                               |
|                                      |                | Datum:  | Feb. 2003 |                                                                                                                                                                                                                                                                                                                                                               |