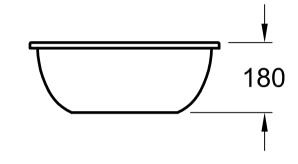

| LOOP & FRIENDS<br>6161 10 - UWT oval |                |         |           | Villeroy&Boch                                                                                                                                                                                                                                                                                                                                                 |
|--------------------------------------|----------------|---------|-----------|---------------------------------------------------------------------------------------------------------------------------------------------------------------------------------------------------------------------------------------------------------------------------------------------------------------------------------------------------------------|
| Geändert:                            | 21.11.2011 MHK | Maßstab | 1:10      | Ohne unsere Genehmigung darf diese Zeichnung<br>weder vervielfältigt, noch dritten Personen oder<br>Konkurrenzfirmen mitgeteilt werden.<br>Die Verwendung der Daten/technischen Zeichnungen<br>erfolgt auf eigenes Risiko, unter Ausschluss jeglicher<br>Haftung von Villeroy & Boch. Maßangaben sind<br>unverbindlich; Modelländerungen bleiben vorbehalten. |
|                                      |                | Gez.:   | HARU      |                                                                                                                                                                                                                                                                                                                                                               |
|                                      |                | Datum:  | Feb. 2003 |                                                                                                                                                                                                                                                                                                                                                               |