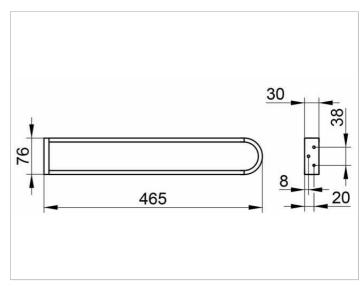

#### **ABMESSUNG**

465 mm

#### **ZEICHNUNG**

### **AUSSCHREIBUNGSTEXT**

KEUCO EDITION 300 Handtuchhalter 30018010000 hochglanzverchromter Handtuchhalter in ästhetischer, zeitloser Formensprache, zwei nebeneinander angeordnete, mit einem Bogen verbundene nicht schwenkbare Haltearme, antistatisch, leicht zu reinigen, Ausladung 465 mm, Höhe 30 mm, Breite 76 mm Der Handtuchhalter wird verdeckt angebracht. Lieferung inkl. korrosionsfreiem Befestigungsmaterial.