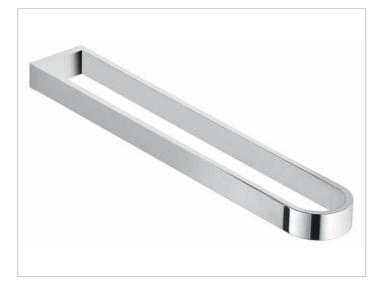

## Edition 300 30018010000 Handtuchhalter

### **PRODUKTBESCHREIBUNG**

feststehend

### **OBERFLÄCHE**

verchromt

### **AUSSCHREIBUNGSTEXT**

KEUCO EDITION 300 Handtuchhalter 30018010000 hochglanzverchromter Handtuchhalter in ästhetischer, zeitloser Formensprache, zwei nebeneinander angeordnete, mit einem Bogen verbundene nicht schwenkbare Haltearme, antistatisch, leicht zu reinigen, Ausladung 465 mm, Höhe 30 mm, Breite 76 mm Der Handtuchhalter wird verdeckt angebracht. Lieferung inkl. korrosionsfreiem Befestigungsmaterial.