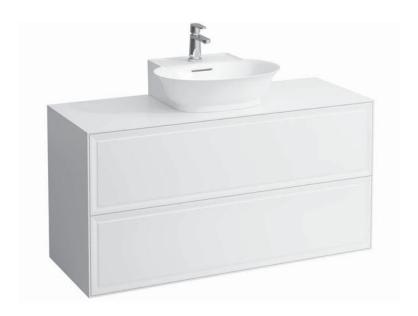

## Drawer element with cut out 40602.4

| TECHNICAL DATA     |                                                    |                      |                                                    |
|--------------------|----------------------------------------------------|----------------------|----------------------------------------------------|
| Order no.          | 40602.4 / 2 drawers                                | Accessories excl.    | Feet (2 pieces), white order no. 40607.4           |
| Dimensions (WxHxD) | 1177 x 600 x 457 mm                                |                      | Space saving siphon, order no. 89424.0             |
| Matching for       | Small washbasin, order no. 81685.2                 | Mounting acc. incl.  | Installation set for furniture, order no. 49114.0, |
| Specification      | Body - inside melamine dark grey particle board,   |                      | 49301.5                                            |
|                    | outside 6 mm MDF panels                            | Mounting information | The walls installed on must meet the require-      |
|                    | Front – inside melamine dark grey                  |                      | ments of the furniture in terms of weight and      |
|                    | Traffic grey: MDF panel, lacquered matt            |                      | the supplied fastening elements. If this cannot    |
|                    | Blacked oak: oak veneer coated particle            |                      | be guaranteed another method of installation       |
|                    | board with solid oak frame                         |                      | needs to be chosen. For example with feet.         |
|                    | White glossy: MDF panel, lacquered                 | Colours Body/Front/  | 627 – Traffic grey                                 |
|                    | 1 cut out                                          |                      | 628 - Blacked oak                                  |
|                    | 2 push and pull full extension drawers (soft-close |                      | 631 – White glossy                                 |
|                    | mechanism)                                         |                      |                                                    |
| Weight             | 627, 631 – 57,5 kg                                 | Colours Feet         | 170 – White matt                                   |
|                    | 628 – 54,5 kg                                      |                      | 631 – White glossy                                 |