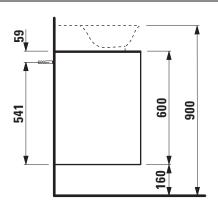

## Drawer element with cut out 40602.4

| TECHNICAL DATA     |                                                    |                      |                                                    |
|--------------------|----------------------------------------------------|----------------------|----------------------------------------------------|
| Order no.          | 40602.4 / 2 drawers                                | Accessories excl.    | Feet (2 pieces), white order no. 40607.4           |
| Dimensions (WxHxD) | 1177 x 600 x 457 mm                                |                      | Space saving siphon, order no. 89424.0             |
| Matching for       | Small washbasin, order no. 81685.2                 | Mounting acc. incl.  | Installation set for furniture, order no. 49114.0, |
| Specification      | Body - inside melamine dark grey particle board,   |                      | 49301.5                                            |
|                    | outside 6 mm MDF panels                            | Mounting information | The walls installed on must meet the require-      |
|                    | Front – inside melamine dark grey                  |                      | ments of the furniture in terms of weight and      |
|                    | Traffic grey: MDF panel, lacquered matt            |                      | the supplied fastening elements. If this cannot    |
|                    | Blacked oak: oak veneer coated particle            |                      | be guaranteed another method of installation       |
|                    | board with solid oak frame                         |                      | needs to be chosen. For example with feet.         |
|                    | White glossy: MDF panel, lacquered                 | Colours Body/Front/  | 627 – Traffic grey                                 |
|                    | 1 cut out                                          |                      | 628 - Blacked oak                                  |
|                    | 2 push and pull full extension drawers (soft-close |                      | 631 – White glossy                                 |
|                    | mechanism)                                         |                      |                                                    |
| Weight             | 627, 631 – 57,5 kg                                 | Colours Feet         | 170 – White matt                                   |
|                    | 628 – 54,5 kg                                      |                      | 631 – White glossy                                 |

## TECHNICAL DRAWINGS / S 1 : 20