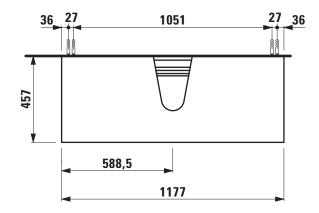

## Drawer element with cut out 40602.4

| TECHNICAL DATA     |                                                    |                      |                                                    |
|--------------------|----------------------------------------------------|----------------------|----------------------------------------------------|
| Order no.          | 40602.4 / 2 drawers                                | Accessories excl.    | Feet (2 pieces), white order no. 40607.4           |
| Dimensions (WxHxD) | 1177 x 600 x 457 mm                                |                      | Space saving siphon, order no. 89424.0             |
| Matching for       | Small washbasin, order no. 81685.2                 | Mounting acc. incl.  | Installation set for furniture, order no. 49114.0, |
| Specification      | Body - inside melamine dark grey particle board,   |                      | 49301.5                                            |
|                    | outside 6 mm MDF panels                            | Mounting information | The walls installed on must meet the require-      |
|                    | Front – inside melamine dark grey                  |                      | ments of the furniture in terms of weight and      |
|                    | Traffic grey: MDF panel, lacquered matt            |                      | the supplied fastening elements. If this cannot    |
|                    | Blacked oak: oak veneer coated particle            |                      | be guaranteed another method of installation       |
|                    | board with solid oak frame                         |                      | needs to be chosen. For example with feet.         |
|                    | White glossy: MDF panel, lacquered                 | Colours Body/Front/  | 627 – Traffic grey                                 |
|                    | 1 cut out                                          |                      | 628 - Blacked oak                                  |
|                    | 2 push and pull full extension drawers (soft-close |                      | 631 – White glossy                                 |
|                    | mechanism)                                         |                      |                                                    |
| Weight             | 627, 631 – 57,5 kg                                 | Colours Feet         | 170 – White matt                                   |
|                    | 628 – 54,5 kg                                      |                      | 631 – White glossy                                 |

## TECHNICAL DRAWINGS / S 1 : 20