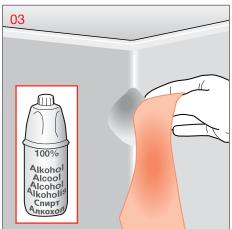

Ремкомплект GRAPHYD®

Ремонтен комплект GRAPHYD®

Art.-Nr. 2.9996.4.000.000.1

Service

- **DE** Anwendung
- **FR** Applications
- IT Applicazioni
- **EN** Applications
- **ES** Aplicaciones
- NL Toepassingen

- **CZ** Aplikace
- **LT** Naudojimo sritys
- **PL** Zastosowania
- **HU** Felhasználás
- **RU** Применения
- **BG** Приложения

- **DE** Anwendung
- **FR** Applications
- IT Applicazioni
- **EN** Applications
- **ES** Aplicaciones
- NL Toepassingen

- **CZ** Aplikace
- **LT** Naudojimo sritys
- PL Zastosowania
- **HU** Felhasználás
- **RU** Применения
- **BG** Приложения

Laufen Bathrooms AG Wahlenstrasse 46 CH-4242 Laufen, Switzerland www.laufen.com