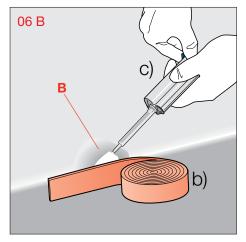

Ремкомплект GRAPHYD®

Ремонтен комплект GRAPHYD®

Art.-Nr. 2.9996.4.000.000.1

Service

- **DE** Anwendung
- **FR** Applications
- IT Applicazioni
- **EN** Applications
- **ES** Aplicaciones
- NL Toepassingen