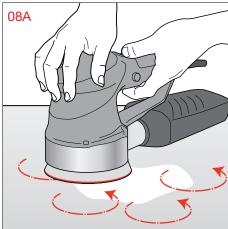

Kit di riparazione GRAPHYD®

Repairkit GRAPHYD®

Kit de reparación GRAPHYD®

Reparatieset GRAPHYD®

Opravit údržbovým tmelem GRAPHYD®

Remonto komplektas GRAPHYD®

Zestaw naprawczy GRAPHYD®

Javítókészlet GRAPHYD®

Ремкомплект GRAPHYD®

Ремонтен комплект GRAPHYD®

Art.-Nr. 2.9996.4.000.000.1

Service

- **DE** Anwendung
- **FR** Applications
- IT Applicazioni
- **EN** Applications
- **ES** Aplicaciones
- NL Toepassingen