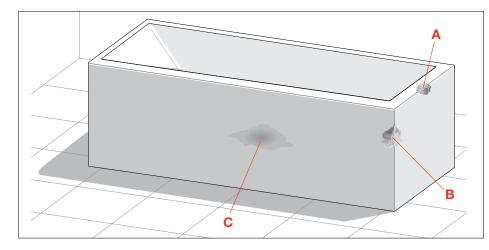

Ремкомплект GRAPHYD®

Ремонтен комплект GRAPHYD®

Art.-Nr. 2.9996.4.000.000.1

Service

- **DE** Anwendung
- **FR** Applications
- IT Applicazioni
- **EN** Applications
- **ES** Aplicaciones
- NL Toepassingen

- **CZ** Aplikace
- **LT** Naudojimo sritys
- **PL** Zastosowania
- **HU** Felhasználás
- **RU** Применения
- **BG** Приложения

- **DE** Anwendung
- **FR** Applications
- IT Applicazioni
- **EN** Applications
- **ES** Aplicaciones
- NL Toepassingen

- **CZ** Aplikace
- **LT** Naudojimo sritys
- PL Zastosowania
- **HU** Felhasználás
- **RU** Применения
- **BG** Приложения

Laufen Bathrooms AG Wahlenstrasse 46 CH-4242 Laufen, Switzerland www.laufen.com