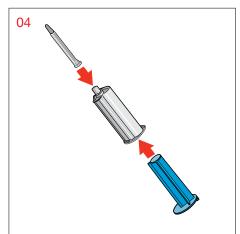

Ремкомплект GRAPHYD®

Ремонтен комплект GRAPHYD®

Art.-Nr. 2.9996.4.000.000.1

Service

- **DE** Anwendung
- **FR** Applications
- IT Applicazioni
- **EN** Applications
- **ES** Aplicaciones
- NL Toepassingen

- **CZ** Aplikace
- **LT** Naudojimo sritys
- **PL** Zastosowania
- **HU** Felhasználás
- **RU** Применения
- **BG** Приложения

- **DE** Anwendung
- **FR** Applications
- IT Applicazioni
- **EN** Applications
- **ES** Aplicaciones
- NL Toepassingen

- **CZ** Aplikace
- **LT** Naudojimo sritys
- PL Zastosowania
- **HU** Felhasználás
- **RU** Применения
- **BG** Приложения

Laufen Bathrooms AG Wahlenstrasse 46 CH-4242 Laufen, Switzerland www.laufen.com