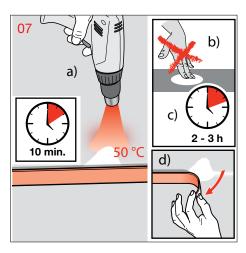

Kit di riparazione GRAPHYD®

Repairkit GRAPHYD®

Kit de reparación GRAPHYD®

Reparatieset GRAPHYD®

Opravit údržbovým tmelem GRAPHYD®

Remonto komplektas GRAPHYD®

Zestaw naprawczy GRAPHYD®

Javítókészlet GRAPHYD®

Ремкомплект GRAPHYD®

Ремонтен комплект GRAPHYD®

Art.-Nr. 2.9996.4.000.000.1

Service

- **DE** Anwendung
- **FR** Applications
- IT Applicazioni
- **EN** Applications
- **ES** Aplicaciones
- NL Toepassingen