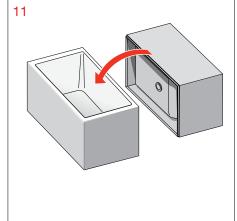

Ремкомплект GRAPHYD®

Ремонтен комплект GRAPHYD®

Art.-Nr. 2.9996.4.000.000.1

Service

- **DE** Anwendung
- **FR** Applications
- IT Applicazioni
- **EN** Applications
- **ES** Aplicaciones
- NL Toepassingen

- **CZ** Aplikace
- **LT** Naudojimo sritys
- **PL** Zastosowania
- **HU** Felhasználás
- **RU** Применения
- **BG** Приложения

- **DE** Anwendung
- **FR** Applications
- IT Applicazioni
- **EN** Applications
- **ES** Aplicaciones
- NL Toepassingen

- **CZ** Aplikace
- **LT** Naudojimo sritys
- PL Zastosowania
- **HU** Felhasználás
- **RU** Применения
- **BG** Приложения

Laufen Bathrooms AG Wahlenstrasse 46 CH-4242 Laufen, Switzerland www.laufen.com