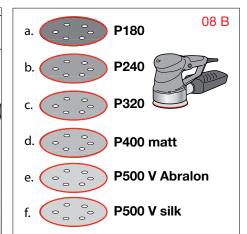

Ремкомплект GRAPHYD®

Ремонтен комплект GRAPHYD®

Art.-Nr. 2.9996.4.000.000.1

Service

- **DE** Anwendung
- **FR** Applications
- IT Applicazioni
- **EN** Applications
- **ES** Aplicaciones
- NL Toepassingen

- **CZ** Aplikace
- **LT** Naudojimo sritys
- **PL** Zastosowania
- **HU** Felhasználás
- **RU** Применения
- **BG** Приложения

- **DE** Anwendung
- **FR** Applications
- IT Applicazioni
- **EN** Applications
- **ES** Aplicaciones
- NL Toepassingen

- **CZ** Aplikace
- **LT** Naudojimo sritys
- PL Zastosowania
- **HU** Felhasználás
- **RU** Применения
- **BG** Приложения

Laufen Bathrooms AG Wahlenstrasse 46 CH-4242 Laufen, Switzerland www.laufen.com