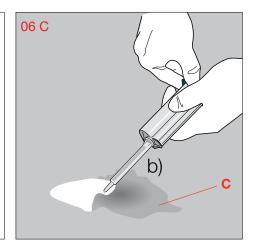

Kit di riparazione GRAPHYD®

Repairkit GRAPHYD®

Kit de reparación GRAPHYD®

Reparatieset GRAPHYD®

Opravit údržbovým tmelem GRAPHYD®

Remonto komplektas GRAPHYD®

Zestaw naprawczy GRAPHYD®

Javítókészlet GRAPHYD®

Ремкомплект GRAPHYD®

Ремонтен комплект GRAPHYD®

Art.-Nr. 2.9996.4.000.000.1

Service

- **DE** Anwendung
- **FR** Applications
- IT Applicazioni
- **EN** Applications
- **ES** Aplicaciones
- NL Toepassingen