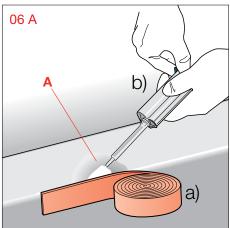

Ремкомплект GRAPHYD®

Ремонтен комплект GRAPHYD®

Art.-Nr. 2.9996.4.000.000.1

Service

- **DE** Anwendung
- **FR** Applications
- IT Applicazioni
- **EN** Applications
- **ES** Aplicaciones
- NL Toepassingen