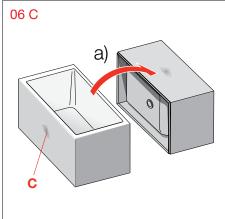

Kit di riparazione GRAPHYD®

Repairkit GRAPHYD®

Kit de reparación GRAPHYD®

Reparatieset GRAPHYD®

Opravit údržbovým tmelem GRAPHYD®

Remonto komplektas GRAPHYD®

Zestaw naprawczy GRAPHYD®

Javítókészlet GRAPHYD®

Ремкомплект GRAPHYD®

Ремонтен комплект GRAPHYD®

Art.-Nr. 2.9996.4.000.000.1

Service

- **DE** Anwendung
- **FR** Applications
- IT Applicazioni
- **EN** Applications
- **ES** Aplicaciones
- NL Toepassingen