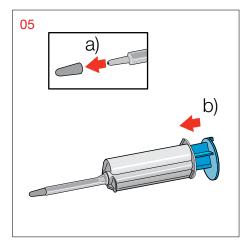

Ремкомплект GRAPHYD®

Ремонтен комплект GRAPHYD®

Art.-Nr. 2.9996.4.000.000.1

Service

- **DE** Anwendung
- **FR** Applications
- IT Applicazioni
- **EN** Applications
- **ES** Aplicaciones
- NL Toepassingen