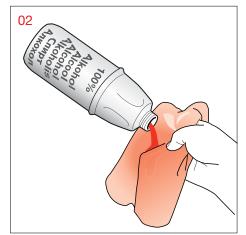

Ремкомплект GRAPHYD®

Ремонтен комплект GRAPHYD®

Art.-Nr. 2.9996.4.000.000.1

Service

- **DE** Anwendung
- **FR** Applications
- IT Applicazioni
- **EN** Applications
- **ES** Aplicaciones
- NL Toepassingen

- **CZ** Aplikace
- **LT** Naudojimo sritys
- **PL** Zastosowania
- **HU** Felhasználás
- **RU** Применения
- **BG** Приложения

- **DE** Anwendung
- **FR** Applications
- IT Applicazioni
- **EN** Applications
- **ES** Aplicaciones
- NL Toepassingen

- **CZ** Aplikace
- **LT** Naudojimo sritys
- PL Zastosowania
- **HU** Felhasználás
- **RU** Применения
- **BG** Приложения

Laufen Bathrooms AG Wahlenstrasse 46 CH-4242 Laufen, Switzerland www.laufen.com