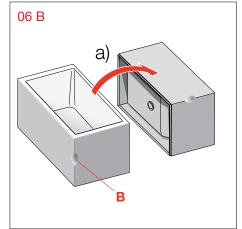

Ремкомплект GRAPHYD®

Ремонтен комплект GRAPHYD®

Art.-Nr. 2.9996.4.000.000.1

Service

- **DE** Anwendung
- **FR** Applications
- IT Applicazioni
- **EN** Applications
- **ES** Aplicaciones
- NL Toepassingen