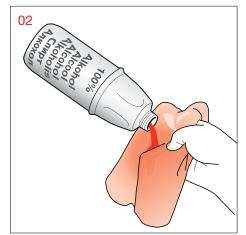

Ремкомплект GRAPHYD®

Ремонтен комплект GRAPHYD®

Art.-Nr. 2.9996.4.000.000.1

Service

- **DE** Anwendung
- **FR** Applications
- IT Applicazioni
- **EN** Applications
- **ES** Aplicaciones
- NL Toepassingen