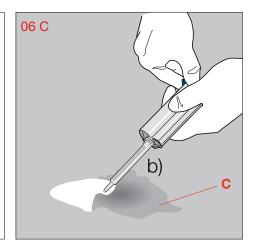

Repairkit GRAPHYD®

Kit de reparación GRAPHYD®

Reparatieset GRAPHYD®

Opravit údržbovým tmelem GRAPHYD®

Remonto komplektas GRAPHYD®

Zestaw naprawczy GRAPHYD®

Javítókészlet GRAPHYD®

Ремкомплект GRAPHYD®

Ремонтен комплект GRAPHYD®

Art.-Nr. 2.9996.4.000.000.1







Service

- **DE** Anwendung
- **FR** Applications
- IT Applicazioni
- **EN** Applications
- **ES** Aplicaciones
- NL Toepassingen

- **CZ** Aplikace
- **LT** Naudojimo sritys
- **PL** Zastosowania
- **HU** Felhasználás
- **RU** Применения
- **BG** Приложения



















- **DE** Anwendung
- FR Applications
- IT Applicazioni
- **EN** Applications
- **ES** Aplicaciones
- NL Toepassingen

- **CZ** Aplikace
- **LT** Naudojimo sritys
- PL Zastosowania
- **HU** Felhasználás
- **RU** Применения
- **BG** Приложения























Laufen Bathrooms AG Wahlenstrasse 46 CH-4242 Laufen, Switzerland www.laufen.com