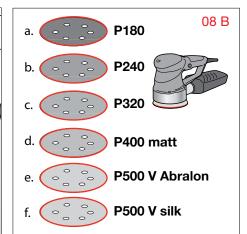

Ремкомплект GRAPHYD®

Ремонтен комплект GRAPHYD®

Art.-Nr. 2.9996.4.000.000.1

Service

- **DE** Anwendung
- **FR** Applications
- IT Applicazioni
- **EN** Applications
- **ES** Aplicaciones
- NL Toepassingen

- **CZ** Aplikace
- **LT** Naudojimo sritys
- **PL** Zastosowania
- **HU** Felhasználás
- **RU** Применения
- **BG** Приложения

- **DE** Anwendung
- FR Applications
- IT Applicazioni
- **EN** Applications
- **ES** Aplicaciones
- NL Toepassingen

- **CZ** Aplikace
- **LT** Naudojimo sritys
- PL Zastosowania
- **HU** Felhasználás
- **RU** Применения
- **BG** Приложения

Laufen Bathrooms AG Wahlenstrasse 46 CH-4242 Laufen, Switzerland www.laufen.com