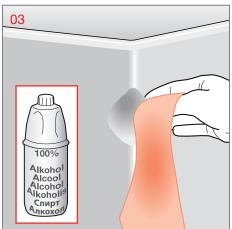

Ремкомплект GRAPHYD®

Ремонтен комплект GRAPHYD®

Art.-Nr. 2.9996.4.000.000.1

Service

- **DE** Anwendung
- **FR** Applications
- IT Applicazioni
- **EN** Applications
- **ES** Aplicaciones
- NL Toepassingen