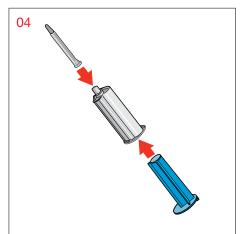

Ремкомплект GRAPHYD®

Ремонтен комплект GRAPHYD®

Art.-Nr. 2.9996.4.000.000.1

Service

- **DE** Anwendung
- **FR** Applications
- IT Applicazioni
- **EN** Applications
- **ES** Aplicaciones
- NL Toepassingen