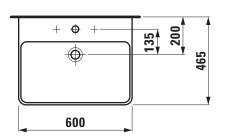

# LAUFEN PRO S

Waschtisch unterbaufähig 81096.3

| <b>TECHNISCHE D</b> | ATEN                                          |
|---------------------|-----------------------------------------------|
| Artikel-Nr.         | 81096.3                                       |
| Anschlussmaße       | EN 31, EN 14688                               |
| Größe               | 600 x 465 mm                                  |
| Beckeninnenmaß      | ca. 555 x 310 mm                              |
| Ausführung          | Charge 104 – 1 Hahnloch mittig                |
| Sonderausführung    | Charge 108 – 3 Hahnlöcher                     |
|                     | Charge 109 – ohne Hahnloch                    |
|                     | Charge 142 – ohne Hahnloch, Überlauf und      |
|                     | Öffnung im Ablaufventil                       |
|                     | Charge 156 – 1 Hahnloch mittig, ohne Überlauf |
|                     | und Öffnung im Ablaufventil                   |
| Gewicht             | 17,0 kg                                       |
| Zubehör exkl.       | Halbsäule, Artikel-Nr. 81996.3                |
|                     | (nicht passend bei Ausf. mit 3 Hahnlöcher)    |
|                     | Säule, Artikel-Nr. 81996.2                    |