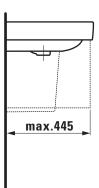

# LAUFEN PRO S

Waschtisch unterbaufähig 81096.3

| <b>TECHNISCHE D</b> | ATEN                                          |
|---------------------|-----------------------------------------------|
| Artikel-Nr.         | 81096.3                                       |
| Anschlussmaße       | EN 31, EN 14688                               |
| Größe               | 600 x 465 mm                                  |
| Beckeninnenmaß      | ca. 555 x 310 mm                              |
| Ausführung          | Charge 104 – 1 Hahnloch mittig                |
| Sonderausführung    | Charge 108 – 3 Hahnlöcher                     |
|                     | Charge 109 – ohne Hahnloch                    |
|                     | Charge 142 – ohne Hahnloch, Überlauf und      |
|                     | Öffnung im Ablaufventil                       |
|                     | Charge 156 – 1 Hahnloch mittig, ohne Überlauf |
|                     | und Öffnung im Ablaufventil                   |
| Gewicht             | 17,0 kg                                       |
| Zubehör exkl.       | Halbsäule, Artikel-Nr. 81996.3                |
|                     | (nicht passend bei Ausf. mit 3 Hahnlöcher)    |
|                     | Säule, Artikel-Nr. 81996.2                    |

## **TECHNISCHE ZEICHNUNGEN / M 1 : 20**

Bei Montage mit Laufen Möbeln beträgt die Waschtisch Oberkante 900 mm.

\* = Genaues Maß durch Unterstellen der Säule ermitteln.