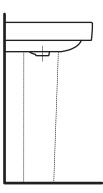

# LAUFEN PRO S

Waschtisch unterbaufähig 81096.3

| <b>TECHNISCHE D</b> | ATEN                                          |
|---------------------|-----------------------------------------------|
| Artikel-Nr.         | 81096.3                                       |
| Anschlussmaße       | EN 31, EN 14688                               |
| Größe               | 600 x 465 mm                                  |
| Beckeninnenmaß      | ca. 555 x 310 mm                              |
| Ausführung          | Charge 104 – 1 Hahnloch mittig                |
| Sonderausführung    | Charge 108 – 3 Hahnlöcher                     |
|                     | Charge 109 – ohne Hahnloch                    |
|                     | Charge 142 – ohne Hahnloch, Überlauf und      |
|                     | Öffnung im Ablaufventil                       |
|                     | Charge 156 – 1 Hahnloch mittig, ohne Überlauf |
|                     | und Öffnung im Ablaufventil                   |
| Gewicht             | 17,0 kg                                       |
| Zubehör exkl.       | Halbsäule, Artikel-Nr. 81996.3                |
|                     | (nicht passend bei Ausf. mit 3 Hahnlöcher)    |
|                     | Säule, Artikel-Nr. 81996.2                    |

## **TECHNISCHE ZEICHNUNGEN / M 1 : 20**

Bei Montage mit Laufen Möbeln beträgt die Waschtisch Oberkante 900 mm.

\* = Genaues Maß durch Unterstellen der Säule ermitteln.