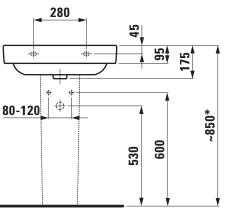

# LAUFEN PRO S

Waschtisch unterbaufähig 81096.3

| <b>TECHNISCHE D</b> | ATEN                                          |
|---------------------|-----------------------------------------------|
| Artikel-Nr.         | 81096.3                                       |
| Anschlussmaße       | EN 31, EN 14688                               |
| Größe               | 600 x 465 mm                                  |
| Beckeninnenmaß      | ca. 555 x 310 mm                              |
| Ausführung          | Charge 104 – 1 Hahnloch mittig                |
| Sonderausführung    | Charge 108 – 3 Hahnlöcher                     |
|                     | Charge 109 – ohne Hahnloch                    |
|                     | Charge 142 – ohne Hahnloch, Überlauf und      |
|                     | Öffnung im Ablaufventil                       |
|                     | Charge 156 – 1 Hahnloch mittig, ohne Überlauf |
|                     | und Öffnung im Ablaufventil                   |
| Gewicht             | 17,0 kg                                       |
| Zubehör exkl.       | Halbsäule, Artikel-Nr. 81996.3                |
|                     | (nicht passend bei Ausf. mit 3 Hahnlöcher)    |
|                     | Säule, Artikel-Nr. 81996.2                    |

## **TECHNISCHE ZEICHNUNGEN / M 1 : 20**

Bei Montage mit Laufen Möbeln beträgt die Waschtisch Oberkante 900 mm.

\* = Genaues Maß durch Unterstellen der Säule ermitteln.