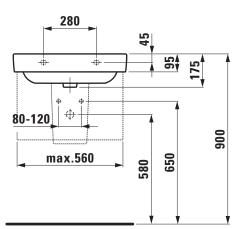

## **TECHNISCHE ZEICHNUNGEN / M 1 : 20**

Bei Montage mit Laufen Möbeln beträgt die Waschtisch Oberkante 900 mm.

\* = Genaues Maß durch Unterstellen der Säule ermitteln.