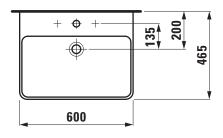

# LAUFEN PRO S

Waschtisch unterbaufähig 81096.3

| <b>TECHNISCHE D</b> | ATEN                                          |
|---------------------|-----------------------------------------------|
| Artikel-Nr.         | 81096.3                                       |
| Anschlussmaße       | EN 31, EN 14688                               |
| Größe               | 600 x 465 mm                                  |
| Beckeninnenmaß      | ca. 555 x 310 mm                              |
| Ausführung          | Charge 104 – 1 Hahnloch mittig                |
| Sonderausführung    | Charge 108 – 3 Hahnlöcher                     |
|                     | Charge 109 – ohne Hahnloch                    |
|                     | Charge 142 – ohne Hahnloch, Überlauf und      |
|                     | Öffnung im Ablaufventil                       |
|                     | Charge 156 – 1 Hahnloch mittig, ohne Überlauf |
|                     | und Öffnung im Ablaufventil                   |
| Gewicht             | 17,0 kg                                       |
| Zubehör exkl.       | Halbsäule, Artikel-Nr. 81996.3                |
|                     | (nicht passend bei Ausf. mit 3 Hahnlöcher)    |
|                     | Säule, Artikel-Nr. 81996.2                    |