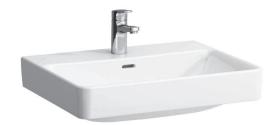

# LAUFEN PRO S

Waschtisch unterbaufähig 81096.3

| <b>TECHNISCHE D</b> | ATEN                                          |
|---------------------|-----------------------------------------------|
| Artikel-Nr.         | 81096.3                                       |
| Anschlussmaße       | EN 31, EN 14688                               |
| Größe               | 600 x 465 mm                                  |
| Beckeninnenmaß      | ca. 555 x 310 mm                              |
| Ausführung          | Charge 104 – 1 Hahnloch mittig                |
| Sonderausführung    | Charge 108 – 3 Hahnlöcher                     |
|                     | Charge 109 – ohne Hahnloch                    |
|                     | Charge 142 – ohne Hahnloch, Überlauf und      |
|                     | Öffnung im Ablaufventil                       |
|                     | Charge 156 – 1 Hahnloch mittig, ohne Überlauf |
|                     | und Öffnung im Ablaufventil                   |
| Gewicht             | 17,0 kg                                       |
| Zubehör exkl.       | Halbsäule, Artikel-Nr. 81996.3                |
|                     | (nicht passend bei Ausf. mit 3 Hahnlöcher)    |
|                     | Säule, Artikel-Nr. 81996.2                    |