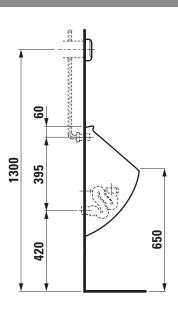

---------|
| Montagematerial exkl. | für Zulauf innen LAUFEN Artikel-Nr. 89009.7, |
|                       | Geberit, Artikel-Nr. 152.489                 |
|                       | oder Grohe DAL, Artikel-Nr. 37.044           |
|                       | für Ablauf innen LAUFEN, Artikel-Nr. 89497.3 |
|                       | Steinschrauben M8                            |
|                       | Gewindebolzen-Umbauset LAUFEN                |
|                       | M10, Artikel-Nr. 89281.6                     |
|                       | M12, Artikel-Nr. 89281.4                     |
| Farben                | siehe Farbtabelle                            |

## STANDARDISIERTER AUSSCHREIBUNGSTEXT

Der Ausschreibungstext ist frei zu formulieren.

## TECHNISCHE ZEICHNUNGEN / M 1 : 20