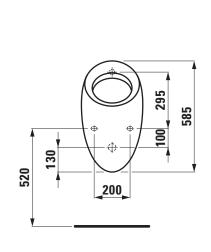

-----------|
| Montagematerial exkl. | für Zulauf innen LAUFEN Artikel-Nr. 89009.7, |
|                       | Geberit, Artikel-Nr. 152.489                 |
|                       | oder Grohe DAL, Artikel-Nr. 37.044           |
|                       | für Ablauf innen LAUFEN, Artikel-Nr. 89497.3 |
|                       | Steinschrauben M8                            |
|                       | Gewindebolzen-Umbauset LAUFEN                |
|                       | M10, Artikel-Nr. 89281.6                     |
|                       | M12, Artikel-Nr. 89281.4                     |
| Farben                | siehe Farbtabelle                            |

## STANDARDISIERTER AUSSCHREIBUNGSTEXT

Der Ausschreibungstext ist frei zu formulieren.

## TECHNISCHE ZEICHNUNGEN / M 1 : 20