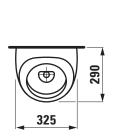

-------------|
| Montagematerial exkl. | für Zulauf innen LAUFEN Artikel-Nr. 89009.7, |
|                       | Geberit, Artikel-Nr. 152.489                 |
|                       | oder Grohe DAL, Artikel-Nr. 37.044           |
|                       | für Ablauf innen LAUFEN, Artikel-Nr. 89497.3 |
|                       | Steinschrauben M8                            |
|                       | Gewindebolzen-Umbauset LAUFEN                |
|                       | M10, Artikel-Nr. 89281.6                     |
|                       | M12, Artikel-Nr. 89281.4                     |
| Farben                | siehe Farbtabelle                            |

## STANDARDISIERTER AUSSCHREIBUNGSTEXT

Der Ausschreibungstext ist frei zu formulieren.

## TECHNISCHE ZEICHNUNGEN / M 1 : 20