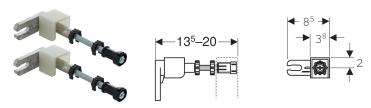

# Eigenschaften

• Von vorne stufenlos tiefenverstellbar, mit Schnelleinstellung

- Wandanschluss 360° drehbar
- Gewindestange M10, verzinkt

### **Technische Daten**

Werkstoff Zinkdruckguss / Stahl / Kunststoff