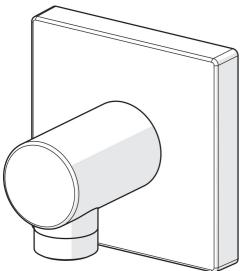

# 5118017033 HANSA - Wandanschlussbogen, G1/2

EAN: 4057304015663 static.hansa.com/5118017033

## • Dusche

- Zubehör
- Wandmontage
- Matt-Schwarz

- Wandanschlussbogen
- Rückflussverhinderer
- Squarewallrosette
- protected against back-flow in domestic use (according to DIN EN 1717)