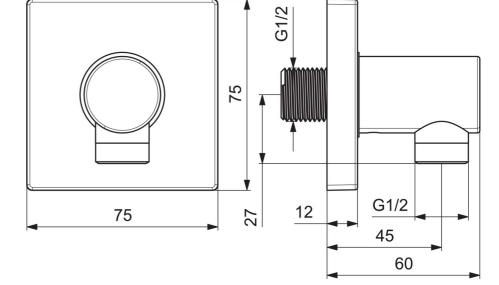

## **Technische Daten**

## Technische Eigenschaften

| DN-Größe (Nennmaß)   | DN15       |
|----------------------|------------|
| Warmwasserversorgung | max. +80°C |
| Arbeitsdruck         | 0.5-10 bar |
| Anschlussgröße       | G1/2       |
|                      |            |