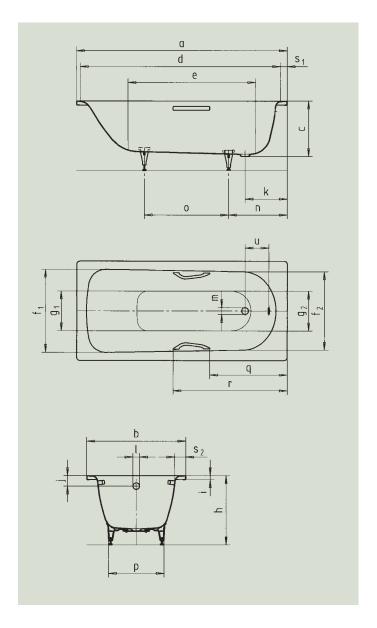

## **SANIFORM PLUS SANIFORM PLUS STAR**

- einsitzige Wanne mit am Fußende positioniertem Ablauf
- klassische Viereckvariante
- auch mit Griffen erhältlich

| Modell-Nr.                                |                                 | 360-1/<br>330 | 361-1/<br>331 | 362-1/<br>332 | 363-1/<br>335 | 371-1/<br>334 | 372-1/<br>333 | 373-1/<br>336 | 374/<br>338 | 375-1/<br>337 |
|-------------------------------------------|---------------------------------|---------------|---------------|---------------|---------------|---------------|---------------|---------------|-------------|---------------|
| Äußere Länge                              | а                               | 1400          | 1500          | 1600          | 1700          | 1700          | 1600          | 1700          | 1750        | 1800 mm       |
| Äußere Breite                             | b                               | 700           | 700           | 700           | 700           | 730           | 750           | 750           | 750         | 800 mm        |
| Tiefe                                     | С                               | 410           | 410           | 410           | 410           | 410           | 410           | 410           | 430         | 430 mm        |
| Innere Länge (oben)                       | d                               | 1230          | 1330          | 1430          | 1530          | 1530          | 1430          | 1530          | 1630        | 1630 mm       |
| Innere Länge (unten)                      | е                               | 850           | 950           | 1050          | 1150          | 1150          | 1050          | 1150          | 1200        | 1250 mm       |
| Innere Breite (oben)                      | $f_1$ ; $f_2$                   | 550; 530      | 550; 530      | 550; 530      | 550; 530      | 550; 530      | 600; 580      | 600; 580      | 630; 560    | 675; 640 mm   |
| Innere Breite (unten)                     | g <sub>1</sub> ; g <sub>2</sub> | 390; 350      | 390; 350      | 390; 350      | 390; 350      | 390; 350      | 440; 400      | 440; 400      | 430; 380    | 520; 450 mm   |
| Höhe mit Füßen                            | h                               | 535-555       | 535-555       | 535-555       | 535-555       | 535-555       | 535-555       | 535-555       | 560-580     | 550-580 mm    |
| Randhöhe                                  | i                               | 32            | 32            | 32            | 32            | 32            | 32            | 32            | 32          | 32 mm         |
| Abstand Oberkante bis Mitte Überlaufloch  | j                               | 63            | 63            | 63            | 63            | 63            | 63            | 63            | 70          | 75 mm         |
| Abstand Wannenrand bis Mitte Ablaufloch   | k                               | 310           | 310           | 310           | 310           | 310           | 310           | 310           | 285         | 310 mm        |
| Durchmesser Überlaufloch                  | 1                               | 52            | 52            | 52            | 52            | 52            | 52            | 52            | 52          | 52 mm         |
| Durchmesser Ablaufloch                    | m                               | 52            | 52            | 52            | 52            | 52            | 52            | 52            | 52          | 52 mm         |
| Abstand Fußseite Wannenrand bis Mitte Fuß | n                               | 455           | 445           | 450           | 450           | 450           | 445           | 445           | 450         | 470 mm        |
| Abstand zwischen den Füßen                | 0                               | 445           | 555           | 600           | 740           | 740           | 640           | 750           | 640         | 830 mm        |
| Fußbreite max.                            | р                               | 380           | 380           | 380           | 380           | 370           | 430           | 430           | 430         | 480 mm        |
| Abstand Wannenrand bis Anfang Griff       | q                               | -/510         | -/538         | -/580         | -/643         | -/643         | -/580         | -/643         | -/643       | -/735 mm      |
| Abstand Wannenrand bis Ende Griff         | r                               | -/788         | -/816         | -/858         | -/921         | -/921         | -/858         | -/921         | -/921       | -/1013 mm     |
| Randbreite (Fußseite; Längsseite)         | S <sub>1</sub> ; S <sub>2</sub> | 70; 75        | 70; 75        | 70; 75        | 70; 75        | 85; 90        | 70; 75        | 70; 75        | 60; 55      | 70; 75 mm     |
| Lochmittenabstand                         | u                               | 230           | 230           | 230           | 230           | 230           | 230           | 230           | 210         | 230 mm        |
| Nutzinhalt** in Ltr.                      |                                 | 67            | 82            | 93            | 97            | 97            | 107           | 123           | 145         | 150 mm        |
| Antislip                                  |                                 | Ø 288         | Ø 288       | Ø 288 mm      |
| Vollantislip                              |                                 | 600 x 220     | 600 x 220     | 600 x 220     | 850 x 240     | 850 x 240     | 600 x 220     | 900 x 300     | 600 x 220   | 900 x 300 mm  |