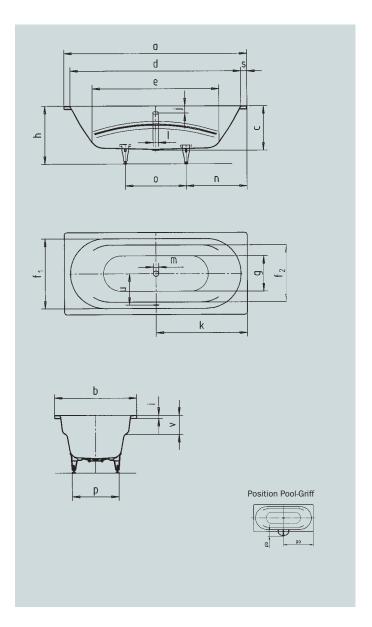

## **VAIO DUO**

- Baden zu zweit: zwei identische Rückenschrägen und Mittelablauf
- mit integrierten Armlehnen
- klassische Viereckvariante

| Modell-Nr.                                        |               | 950          |
|---------------------------------------------------|---------------|--------------|
| Äußere Länge                                      | a             | 1800 mm      |
| Äußere Breite                                     | b             | 800 mm       |
| Tiefe                                             | С             | 430 mm       |
| Innere Länge (oben)                               | d             | 1680 mm      |
| Innere Länge (unten)                              | е             | 1248 mm      |
| Innere Breite (oben)                              | $f_1$ ; $f_2$ | 680; 555 mm  |
| Innere Breite (unten)                             | g             | 343 mm       |
| Höhe mit Füßen                                    | h             | 550-590 mm   |
| Randhöhe                                          | i             | 32 mm        |
| Abstand Oberkante bis Mitte Überlaufloch          | j             | 70 mm        |
| Abstand Wannenrand bis Mitte Ab- und Überlaufloch | k             | 900 mm       |
| Durchmesser Überlaufloch                          | Ī             | 52 mm        |
| Durchmesser Ablaufloch                            | m             | 52 mm        |
| Abstand Fußseite Wannenrand bis Mitte Fuß         | n             | 600 mm       |
| Abstand zwischen den Füßen                        | 0             | 600 mm       |
| Fußbreite max.                                    | р             | 455 mm       |
| Abstand Wannenrand bis mittlere Lochbohrung       | ра            | 900 mm       |
| Max. Überstand                                    | pb            | 146 mm       |
| Randbreite (Fußseite)                             | S             | 60 mm        |
| Abstand Mitte Ab- bis Mitte Überlaufloch          | u             | 332 mm       |
| Armlehnentiefe                                    | V             | 180 mm       |
| Nutzinhalt** in Ltr.                              |               | 155          |
| Antislip                                          |               | Ø 435 mm     |
| Vollantislip                                      |               | 900 x 300 mm |