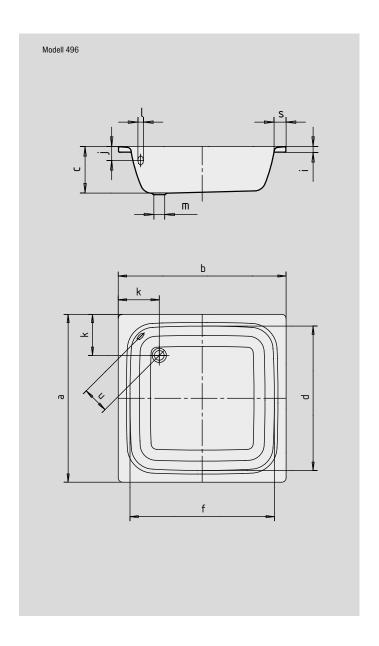

## SANIDUSCH

- ein Klassiker unter den Duschwannen
- modernes, klares Design
- in rechteckiger oder quadratischer Ausführung erhältlich
- aus KALDEWEI Stahl-Email

Abbildungen ähnlich

| Modell-Nr.                                |   | 558   | 495   | 559   | 496      |
|-------------------------------------------|---|-------|-------|-------|----------|
| Äußere Länge                              | а | 750   | 800   | 750   | 900 mm   |
| Äußere Breite                             | b | 800   | 800   | 900   | 900 mm   |
| Tiefe                                     | С | 250   | 250   | 250   | 250 mm   |
| Innere Länge                              | d | 620   | 670   | 620   | 770 mm   |
| Innere Breite                             | f | 670   | 670   | 770   | 770 mm   |
| Randhöhe                                  | i | 32    | 32    | 32    | 32 mm    |
| Abstand Oberkante bis Mitte Überlaufloch  | j | 75    | 75    | 75    | 75 mm    |
| Abstand Wannenrand bis Mitte Ablaufloch   | k | 220   | 220   | 220   | 220 mm   |
| Durchmesser Überlaufloch                  | 1 | 52    | 52    | 52    | 52 mm    |
| Durchmesser Ablaufloch                    | m | 52    | 52    | 52    | 52 mm    |
| Randbreite                                | S | 65    | 65    | 65    | 65 mm    |
| Abstand Mitte Ab- bis Mitte Überlaufloch  | u | 125   | 125   | 125   | 125 mm   |
| Gewicht der emaillierten Duschwanne in kg |   | 25    | 27    | 30    | 32       |
| Antislip                                  |   | Ø 289 | Ø 289 | Ø 289 | Ø 435 mm |