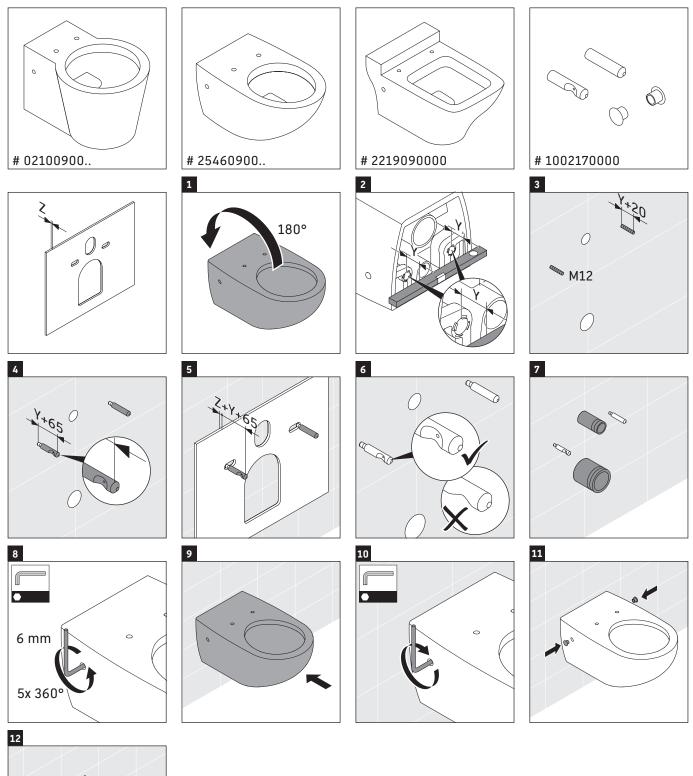

# 1002170000

Befestigung für Wand-WC und Wand-Bidet Fixing for wall-mounted toilet and wall-mounted bidet Fixation pour WC suspendu et bidet suspendu Bevestiging voor wand-WC en wandbidet Fijación para el inodoro suspendido y el bidé suspendido Fissaggio per vaso sospeso e bidet sospeso Fixação para bacia WC suspensa e bidé suspenso Befæstigelse til vægmonteret toilet og vægmonteret bidet Kiinnitys seinäasennettavalle WC-altaalle ja pesuistuimelle Feste for toalett og bidet til vegg Fäste för vägg-WC och väggbidé Seina WC-poti ja seinabidee kinnitus Mocowanie wiszącej miski toaletowej i bidetu wiszącego Крепление для подвесного унитаза и подвесного биде Upevnění pro závěsný klozet a závěsný bidet Upevnenie pre závesné WC a závesný bidet Fali WC és fali bidé rögzítése Komplet za pričvršćivanje za zidnu WC-školjku i zidni bide Fixare pentru vas WC suspendat și bideu suspendat Pritrditev za stensko WC-školjko in stenski bide Закрепване на стенна тоалетна чиния и стенно биде Pie sienas uzstādāmā tualetes poda un bidē stiprinājums Pakabinamas unitazas ir pakabinama bidė tvirtinimas Duvar-WC ve duvar tipi Bidet sabitlestirme donanımları 固定壁挂式座便器和壁挂式净身器 벽면 설치형 양변기 및 벽면 설치형 비데용 고정장치 壁掛け式トイレおよび壁掛け式ビデの固定具 مجموعة تثبيت المرحاض الحائطي والبيديه الحائطي