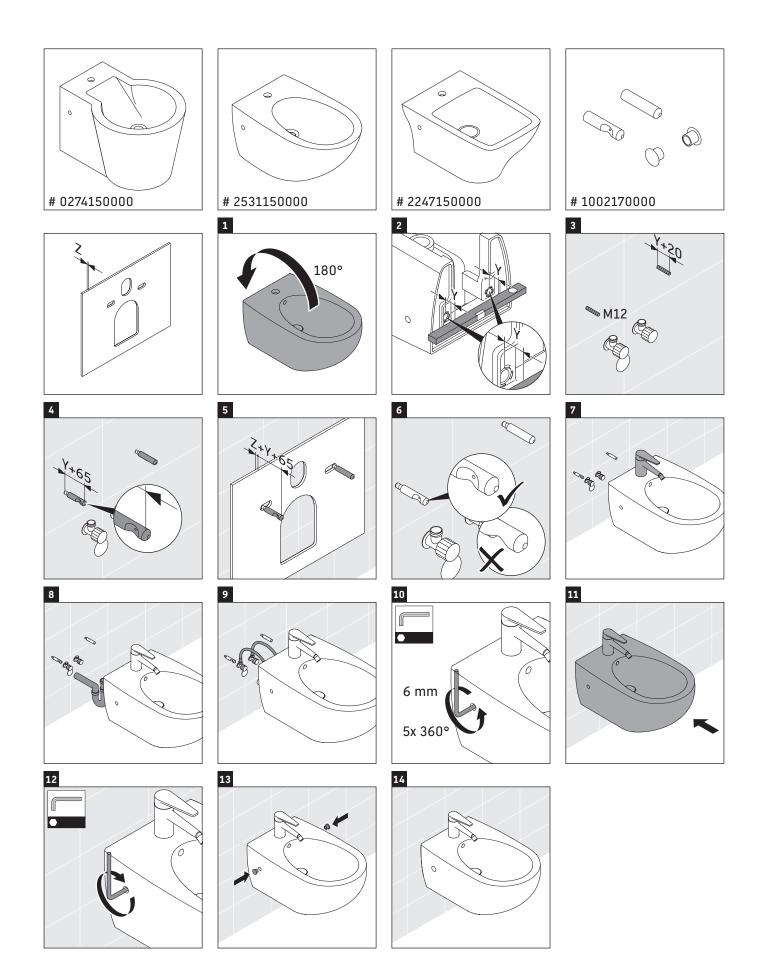

# 1002170000

Befestigung für Wand-WC und Wand-Bidet Fixing for wall-mounted toilet and wall-mounted bidet Fixation pour WC suspendu et bidet suspendu Bevestiging voor wand-WC en wandbidet Fijación para el inodoro suspendido y el bidé suspendido Fissaggio per vaso sospeso e bidet sospeso Fixação para bacia WC suspensa e bidé suspenso Befæstigelse til vægmonteret toilet og vægmonteret bidet Kiinnitys seinäasennettavalle WC-altaalle ja pesuistuimelle Feste for toalett og bidet til vegg Fäste för vägg-WC och väggbidé Seina WC-poti ja seinabidee kinnitus Mocowanie wiszącej miski toaletowej i bidetu wiszącego Крепление для подвесного унитаза и подвесного биде Upevnění pro závěsný klozet a závěsný bidet Upevnenie pre závesné WC a závesný bidet Fali WC és fali bidé rögzítése Komplet za pričvršćivanje za zidnu WC-školjku i zidni bide Fixare pentru vas WC suspendat și bideu suspendat Pritrditev za stensko WC-školjko in stenski bide Закрепване на стенна тоалетна чиния и стенно биде Pie sienas uzstādāmā tualetes poda un bidē stiprinājums Pakabinamas unitazas ir pakabinama bidė tvirtinimas Duvar-WC ve duvar tipi Bidet sabitlestirme donanımları 固定壁挂式座便器和壁挂式净身器 벽면 설치형 양변기 및 벽면 설치형 비데용 고정장치 壁掛け式トイレおよび壁掛け式ビデの固定具 مجموعة تثبيت المرحاض الحائطي والبيديه الحائطي