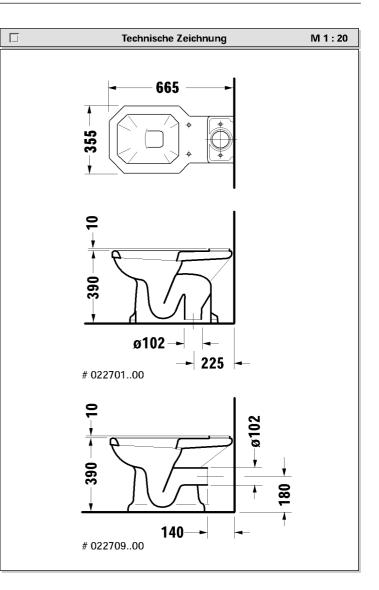

## Stand-WC # 022701..00/022709..00

|             | Technische Daten                                        |
|-------------|---------------------------------------------------------|
| BestNr.     | 02270100/02270900                                       |
|             | Tiefspülklosett für Aufsatz-Spülkasten                  |
| Abgang      | innen vertikal/horizontal                               |
| Gewicht     | 25,5 kg/25,0 kg                                         |
| Zubehör     | keramischer Spülkasten, BestNr. 08722001/08722101       |
|             | WC-Sitz, BestNr. 00648*00                               |
| Befestigung | zum Beispiel, BestNr. 0067011000                        |
| Sonstiges * | steht für Scharnieroberfläche 1 chrom und 5 edelmessing |
|             | ** steht für 00 weiß und 10 chrom                       |
|             | für Sanitärfarbe einsetzen                              |
| Farben      | 00, 47, 78                                              |