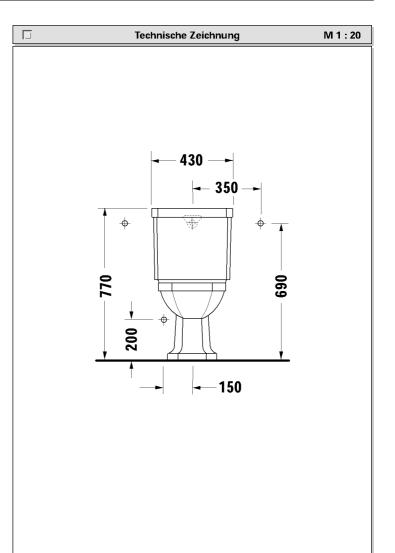

## Spülkasten # 087220..01/087221..01

|           | Technische Daten                                        |
|-----------|---------------------------------------------------------|
| BestNr.   | 08722001/08722101                                       |
|           | ♦ BestNr. 08722001 für Anschluß links, rechts und Mitte |
|           | ♦ BestNr. 08722101 für Anschluß unten links             |
|           | mit Innengarnitur, Drücker chrom                        |
| Gewicht   | 15,7 kg/15,9 kg                                         |
| Zubehör   | Nachrüstgarnitur für Anschluß Mitte,                    |
|           | BestNr. 007493**00                                      |
| Sonstiges | ** steht für 10 chrom, 51 edelmessing                   |
|           | für Sanitärfarbe einsetzen                              |
| Farben    | 00, 47, 78                                              |