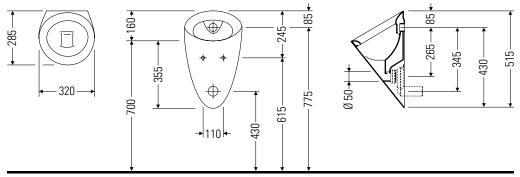

Montageanleitung **Mounting instructions** Urinal Notice de montage Urinoir Montagehandleiding Urinoir Instrucciones de montaje Urinario Istruzioni di montaggio Orinatoio Instruções de montagem Urinol Monteringsvejledning Urinal Urinaali **Asennusohje** Monteringsanvisning Urinal Monteringsanvisning Urinoar Pissuaar Paigaldusjuhend Pisuar Instrukcja montażu Инструкция по монтажу Писсуар Montážní návod Urinál Návod na montáž Pisoár Szerelési útmutató Piszoár Upute za montažu Pisoar Instrucțiuni de instalare Urinal Navodila za montažo Pisoar Ръководство за монтаж Писоар Montāžas instrukcija Pisuārs Montavimo instrukcija **Pisuaras** Montaj kılavuzu Pisuar 安装说明 小便器 설치 설명서 소변기 取り付け説明書 小便器 دليل التركيب مبولة

# 083432..00, # 083432..07, # 083432..92

# 083532..00, # 083532..07, # 083532..92





# 083432..00 / # 083432..07 / # 083432..92



# 083532..00 / # 083532..07 / # 083532..92







Duravit AG Werderstr. 36 78132 Hornberg Germany Phone +49 78 33 70 0 Fax +49 78 33 70 289 info@duravit.de www.duravit.de





























<sup>\*</sup>to be installed only with a WaterSense labeled flush valve with the same flush rating