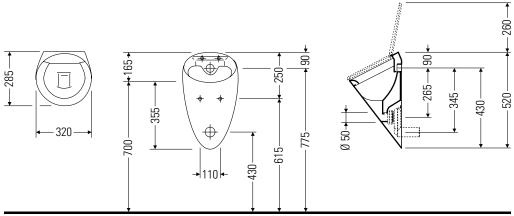

# 083532..00 / # 083532..07 / # 083532..92

Duravit AG Werderstr. 36 78132 Hornberg Germany Phone +49 78 33 70 0 Fax +49 78 33 70 289 info@duravit.de www.duravit.de

<sup>\*</sup>to be installed only with a WaterSense labeled flush valve with the same flush rating