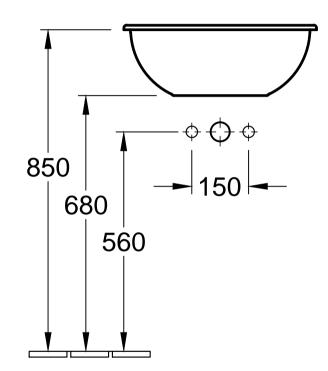

| Benennung<br>LOOP & FRIENDS<br>6145 10 - EWT rechteckig |            |           |            | Villeroy&Boch                                                                                                                                                                                                                                                                                                                                                 |
|---------------------------------------------------------|------------|-----------|------------|---------------------------------------------------------------------------------------------------------------------------------------------------------------------------------------------------------------------------------------------------------------------------------------------------------------------------------------------------------------|
| Geändert:                                               | 20.05.2015 | Freigabe: | JG         | Ohne unsere Genehmigung darf diese Zeichnung<br>weder vervielfältigt, noch dritten Personen oder<br>Konkurrenzfirmen mitgeteilt werden.<br>Die Verwendung der Daten/technischen Zeichnungen<br>erfolgt auf eigenes Risiko, unter Ausschluss jeglicher<br>Haftung von Villeroy & Boch. Maßangaben sind<br>unverbindlich; Modelländerungen bleiben vorbehalten. |
|                                                         |            | Datum:    | 11.04.2014 |                                                                                                                                                                                                                                                                                                                                                               |
|                                                         |            | Gez.:     | NB         |                                                                                                                                                                                                                                                                                                                                                               |
|                                                         |            | Datum:    | 03.2015    |                                                                                                                                                                                                                                                                                                                                                               |