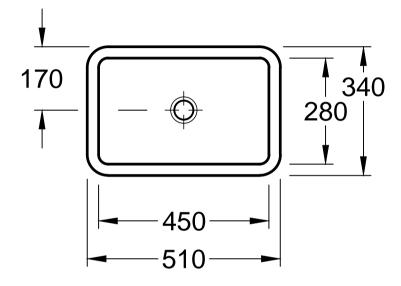

| Benennung<br>LOOP & FRIENDS<br>6145 10 - EWT rechteckig |            |           |            | Villeroy&Boch                                                                                                                                                                                                                                                                                                                                                 |
|---------------------------------------------------------|------------|-----------|------------|---------------------------------------------------------------------------------------------------------------------------------------------------------------------------------------------------------------------------------------------------------------------------------------------------------------------------------------------------------------|
| Geändert:                                               | 20.05.2015 | Freigabe: | JG         | Ohne unsere Genehmigung darf diese Zeichnung<br>weder vervielfältigt, noch dritten Personen oder<br>Konkurrenzfirmen mitgeteilt werden.<br>Die Verwendung der Daten/technischen Zeichnungen<br>erfolgt auf eigenes Risiko, unter Ausschluss jeglicher<br>Haftung von Villeroy & Boch. Maßangaben sind<br>unverbindlich; Modelländerungen bleiben vorbehalten. |
|                                                         |            | Datum:    | 11.04.2014 |                                                                                                                                                                                                                                                                                                                                                               |
|                                                         |            | Gez.:     | NB         |                                                                                                                                                                                                                                                                                                                                                               |
|                                                         |            | Datum:    | 03.2015    |                                                                                                                                                                                                                                                                                                                                                               |