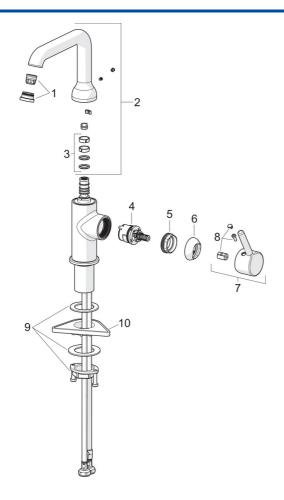

## Ersatzteile

## SP54552207

|    | Name                                    | ArtNr.   |
|----|-----------------------------------------|----------|
| 01 | Luftsprudler und Schlüssel, PCA 1.5 gpm | 1012273V |
| 02 | Auslauf hoch                            | 1012339V |
| 03 | Auslaufdichtung                         | 59914266 |
| 04 | Kartusche, 3.0                          | 1014428V |
| 05 | Spann-Mutter, M34x1.5                   | 1012133V |
| 06 | Abdeckkappe                             | 1012132V |
| 07 | Hebel                                   | 1001749V |
| 08 | Dekorkappe                              | 1012105V |
| 09 | Befestigungssatz                        | 59913479 |
| 10 | PVC-Befestigungsplatte                  | 59910008 |