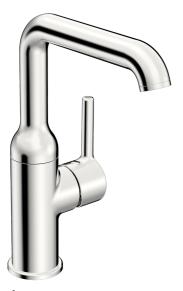

## 54552207 HANSAVANTIS Style - Waschtischbatterie

EAN: 4057304017452 static.hansa.com/54552207

- Waschtisch
- Einhebelmischer, Seitenbedient
- Standmontage
- Chron
- Schwenkbarer Auslauf
- CASCADE® Strahlregler, PCA® konstante Durchflussleistung unabhängig vom Fließdruck
- Einhandbedienhebel/Griff, Pinhebel, Hebel mit W+K-Kennzeichnung
- Temperaturbegrenzer
- ø 3.0 Steuerpatrone mit keramischen Dichtscheiben zur Wassermengen- und Temperatureinstellung
- Anschluss über flexible Druckschläuche
- Armaturenkörper aus entzinkungsbeständigem Messing (DZR)
- Ohne Ablaufgarnitur