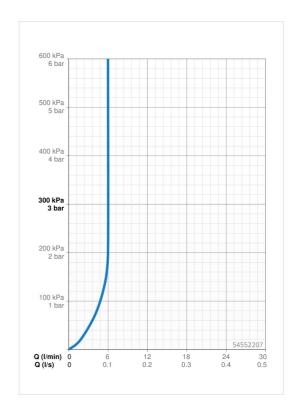

## **Technische Daten**

| Durchflusseigenschaften                     |            |  |  |
|---------------------------------------------|------------|--|--|
| Durchfluss bei 3 bar (mit Durchflussregler) | 6.0 l/min  |  |  |
| Technische Eigenschaften                    |            |  |  |
| Warmwasserversorgung                        | max. +70°C |  |  |
| Arbeitsdruck                                | 0.5-10 bar |  |  |
| Anschlussgröße                              | G3/8       |  |  |
| Projection                                  | 147 mm     |  |  |
| Sicherungseinrichtung (EN1717)              | AA         |  |  |
| Werkstoff                                   | Messing    |  |  |
| Vorschriften                                |            |  |  |
| EN Standard                                 | EN 817     |  |  |