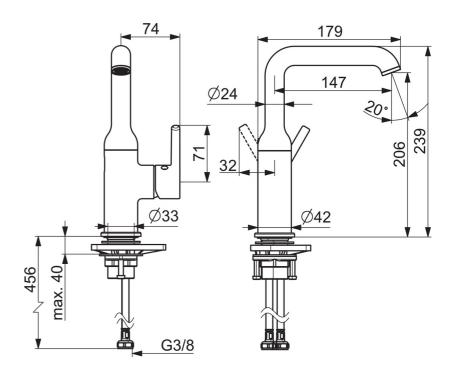

## **Technische Daten**

| Durchflusseigenschaften                     |            |  |  |
|---------------------------------------------|------------|--|--|
| Durchfluss bei 3 bar (mit Durchflussregler) | 6.0 l/min  |  |  |
| Technische Eigenschaften                    |            |  |  |
| Warmwasserversorgung                        | max. +70°C |  |  |
| Arbeitsdruck                                | 0.5-10 bar |  |  |
| Anschlussgröße                              | G3/8       |  |  |
| Projection                                  | 147 mm     |  |  |
| Sicherungseinrichtung (EN1717)              | AA         |  |  |
| Werkstoff                                   | Messing    |  |  |
| Vorschriften                                |            |  |  |
| EN Standard                                 | EN 817     |  |  |