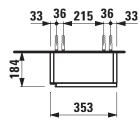

## Wall cabinet 403712

| Order no.          | 403712 / door hinge right                                                                                                                                                                  | Weight               | 13,5 kg                                                                                                                                                                                                    |
|--------------------|--------------------------------------------------------------------------------------------------------------------------------------------------------------------------------------------|----------------------|------------------------------------------------------------------------------------------------------------------------------------------------------------------------------------------------------------|
| Dimensions (WxHxD) | 353 x 900 x 184 mm                                                                                                                                                                         | Mounting acc. incl.  | Installation set for furniture, order no. 492171                                                                                                                                                           |
| Specification      | Body/Front – 19 mm MDF panels, lacquered or PVC furniture foil (only 267 – Wild oak) back panel, top and bottom panel melamine anthracite  White: Interior; front and side panels melamine | Mounting information | The walls installed on must meet the requirements of the furniture in terms of weight and the supplied fastening elements. If this cannot be guaranteed another method of installation needs to be chosen. |
|                    | white Traffic grey, Wild oak:     Interior; front and side panels melamine anthracite Specialcolor, Multicolor:     Interior; front and side panels lacquered                              | Colours Body/Front   | 260 - White matt 261 - White glossy 266 - Traffic grey 267 - Wild oak 990 - Specialcolor lacquered selection 999 - Multicolor lacquered selection                                                          |
|                    | integrated handle at the left side 1 door (soft-close mechanism) 2 glass shelves (fixed)                                                                                                   |                      |                                                                                                                                                                                                            |

## TECHNICAL DRAWINGS / S 1 : 20