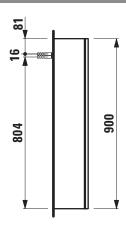

## Wall cabinet 403712

| Order no.          | 403712 / door hinge right                                                                                                                                                                  | Weight               | 13,5 kg                                                                                                                                                                                                    |
|--------------------|--------------------------------------------------------------------------------------------------------------------------------------------------------------------------------------------|----------------------|------------------------------------------------------------------------------------------------------------------------------------------------------------------------------------------------------------|
| Dimensions (WxHxD) | 353 x 900 x 184 mm                                                                                                                                                                         | Mounting acc. incl.  | Installation set for furniture, order no. 492171                                                                                                                                                           |
| Specification      | Body/Front – 19 mm MDF panels, lacquered or PVC furniture foil (only 267 – Wild oak) back panel, top and bottom panel melamine anthracite  White: Interior; front and side panels melamine | Mounting information | The walls installed on must meet the requirements of the furniture in terms of weight and the supplied fastening elements. If this cannot be guaranteed another method of installation needs to be chosen. |
|                    | white Traffic grey, Wild oak:     Interior; front and side panels melamine anthracite Specialcolor, Multicolor:     Interior; front and side panels lacquered                              | Colours Body/Front   | 260 - White matt 261 - White glossy 266 - Traffic grey 267 - Wild oak 990 - Specialcolor lacquered selection 999 - Multicolor lacquered selection                                                          |
|                    | integrated handle at the left side 1 door (soft-close mechanism) 2 glass shelves (fixed)                                                                                                   |                      |                                                                                                                                                                                                            |

## TECHNICAL DRAWINGS / S 1 : 20